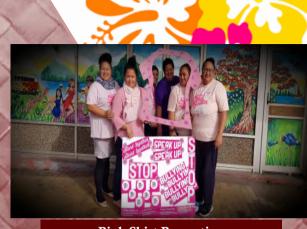

**Community Champions** 

Pink Shirt Promotion Anti Bullying Campaign

To restore safety within the

family:

Supporting families in creating plans to

prevent family violence incidences

reoccurring

To ensure: